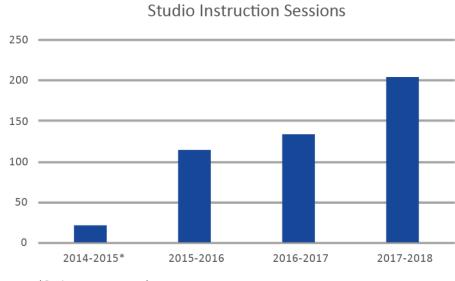

"In 2017-2018, the Studio taught 205 classes across campus that reached 3537 students. Of those, 18 were specifically for the department of Health and Human Performance as part of an ongoing collaboration with HHP 3620: Psychology of Sport and Exercise and HHP 4220: Principles of Health Behavior Change, in which the students produce short PSAs and instructional videos. 596 students attended these classes. The Studio also conducted 114 one-on-one appointments, of which one was an instructional design reflection with the professor who teaches the classes mentioned above." Health and Human **Performance Accreditation Report 2018** 