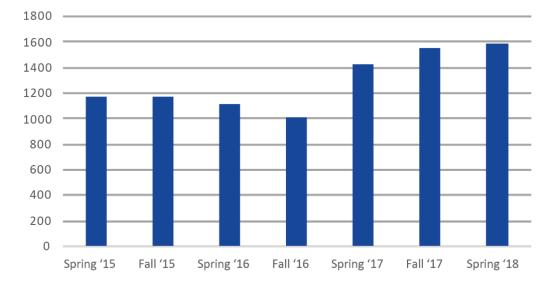

#### Studio Reference Interactions

\*Spring semester only.

| Photography | Lumix GH4 1  | 1700 | 231 | \$7.36  | 01/2015 |
|-------------|--------------|------|-----|---------|---------|
| Photography | Lumix GH4 2  | 1700 | 224 | \$7.59  | 01/2015 |
| Photography | Lumix GH4 3  | 1700 | 39  | \$43.59 | 09/2015 |
| Photography | Lumix GH4 4  | 1700 | 111 | \$15.32 | 08/2016 |
| Photography | Lumix GH4 5? | 1300 | 15  | \$86.67 | 08/2017 |